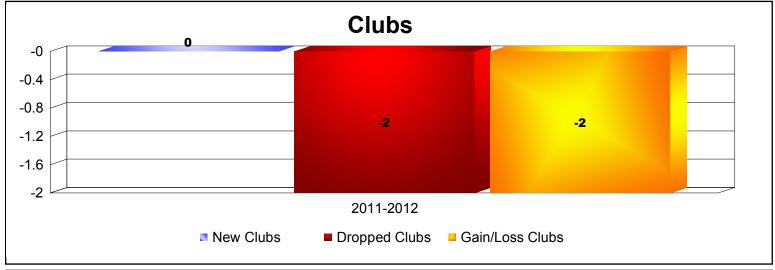

**Disbanded Districts**As of June 2012 Cumulative

| Year      | New<br>Clubs | Dropped<br>Clubs | Gain/<br>Loss<br>Clubs | New<br>Members | Charter<br>Members | Reinstate<br>Members | Transfer<br>Members | Total<br>Member<br>Added | Total<br>Members<br>Dropped | Gain/<br>Loss<br>Members |
|-----------|--------------|------------------|------------------------|----------------|--------------------|----------------------|---------------------|--------------------------|-----------------------------|--------------------------|
| 2011-2012 | 0            | -2               | -2                     | 0              | 0                  | 0                    | 0                   | 0                        | -22                         | -22                      |
| Average   | 0            | -2               | -2                     | 0              | 0                  | 0                    | 0                   | 0                        | -22                         | -22                      |