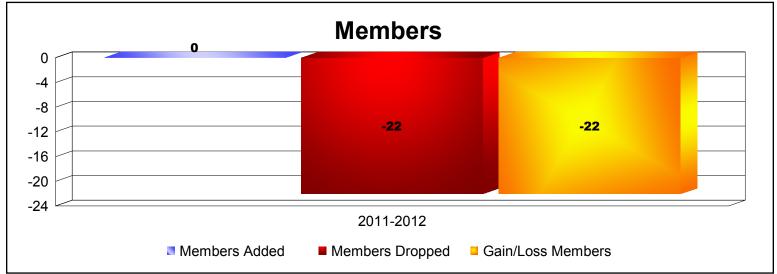

**Disbanded Districts**As of June 2012 Cumulative

| Year      | New<br>Clubs | Dropped<br>Clubs | Gain/<br>Loss<br>Clubs | New<br>Members | Charter<br>Members | Reinstate<br>Members | Transfer<br>Members | Total<br>Member<br>Added | Total<br>Members<br>Dropped | Gain/<br>Loss<br>Members |
|-----------|--------------|------------------|------------------------|----------------|--------------------|----------------------|---------------------|--------------------------|-----------------------------|--------------------------|
| 2011-2012 | 0            | -2               | -2                     | 0              | 0                  | 0                    | 0                   | 0                        | -22                         | -22                      |
| Average   | 0            | -2               | -2                     | 0              | 0                  | 0                    | 0                   | 0                        | -22                         | -22                      |